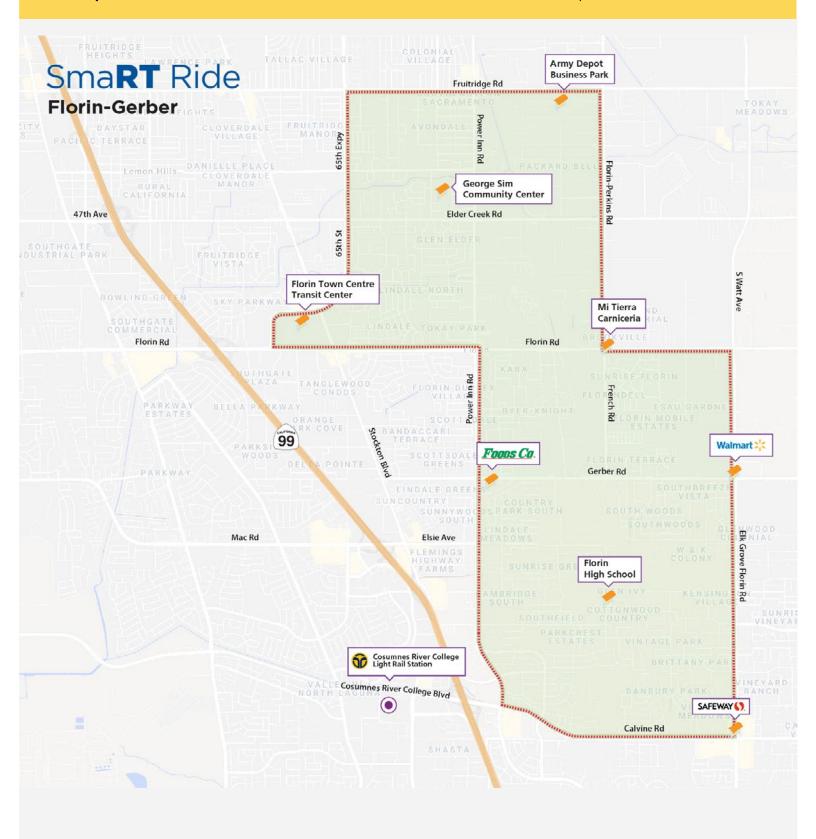

## GERBER-CALVINE SMART RIDE IS NOW FLORIN-GERBER SMART RIDE

## Service area expanded to include:

- Army Depot Business Park
- ► Florin Towne Centre Transit Center ► Lemon Hill and
- ► Safeway on Calvine Road

Walmart on Gerber Road

Lemon Hill and Glen Elder areas

Effective July 1, 2021

Use your smartphone to schedule a ride on SacRT's on-demand shuttle service. The community shuttle picks you up and drops you off anywhere within the <u>Florin-Gerber SmaRT Ride zone</u> for one low price.